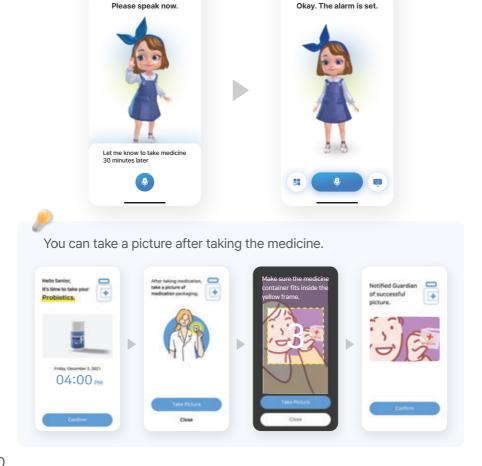

#### **Medication Alarm**

Say "Hi Avadin!" followed by a command.

- Let me know to take medicine at 4pm everyday.
- Let me know to take medicine 30 minutes later.