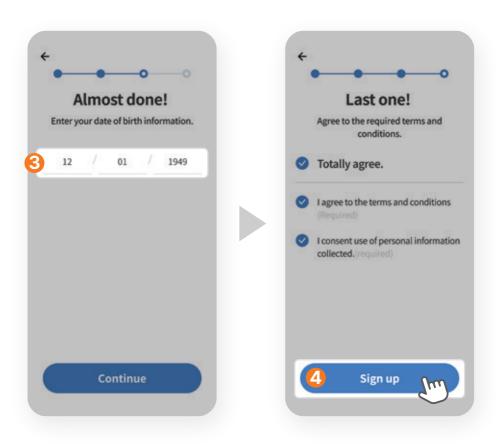

### Sign Up

- Enter your date of birth.
- 4 Please agree to required terms and conditions. Then tap the [Sign up].