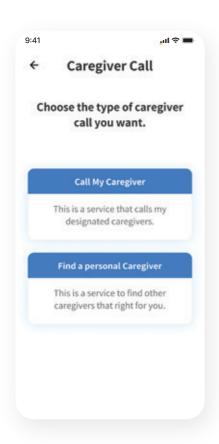

# Caregiver Call

Use this feature to reserve a home care service. You can connect to your caregiver or find a personal caregiver.

If your caregiver sends you an invitation message, you can click on the link in the message to link the Avadin app with your caregiver.