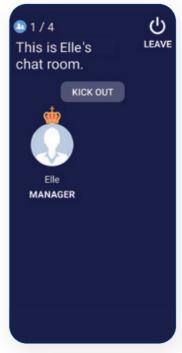

## A Chat - Open Talk

Use [ A Chat ] to make friends.

In [Open Talk], you can meet new people and add them as friends.

[ Open Talk ]

The friends you add appear in the [Friend List]. Gather your friends and make a chat room.