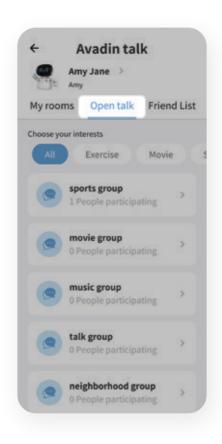

## A Chat - Open Talk

Use [ A Chat ] to make friends.

In [Open Talk], you can meet new people and add them as friends.

[ Open Talk ]

The friends you add appear in the [Friend List]. Gather your friends and make a chat room.

[ Friend List ]