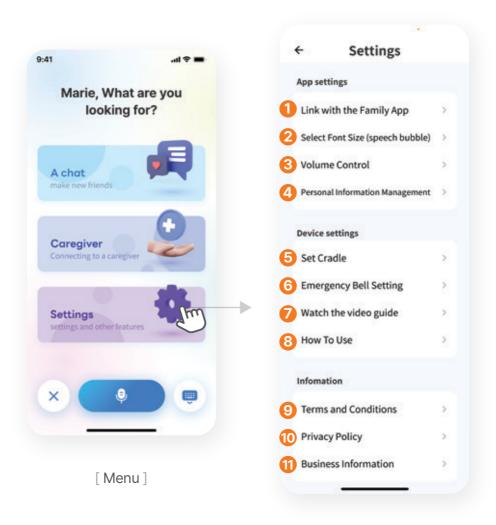

# Settings

Enter the Menu and scroll down to the bottom. Tap the [Settings] button to see the setting options.

## Settings

- Link with the Family App
  Generate the Linking QR Code for the Avadin Family app.
- Select Font Size (speech bubble)
  Select the font size of Avadin's speech bubble.
- 3 Volume Control Adjust the app's volume.
- Personal Information Management Manage your account's personal information.
- **Set Cradle**Connect with a Charging Cradle.
- 6 Emergency Bell Setting
  Connect with a Emergency Bell.
- Watch the video guide
  Play the Avadin tutorial video.
- 8 How to use Start the Avadin tutorial.
- Terms and Conditions
  Read the User Terms and Conditions.
- Privacy Policy
  Read the Avadin's Privacy Policy.
- Business Information
  View Avadin company information.