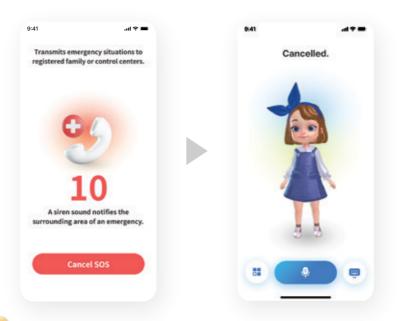

## Emergency Service (PERS\*)

Say "Hi Avadin!" followed by a command.

Sends an emergency notification to the Avadin Family / Avadin.ON app after 10 seconds have passed.

To cancel the emergency alarm, say "Cancel" or tap [ Cancel SOS ] on the screen.

\* PERS: Personal Emergency Response System