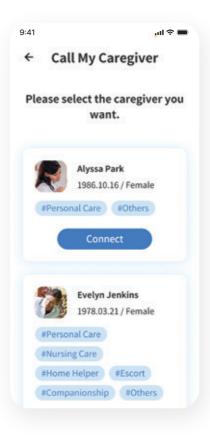

# Caregiver Call

Use this feature to reserve a home care service. You can connect to your caregiver or find a personal caregiver.

If your caregiver sends you an invitation message, you can click on the link in the message to link the Avadin app with your caregiver.