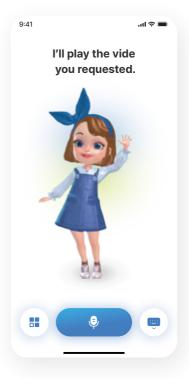

#### Video & Music

Say "Hi Avadin!" followed by a command.

- Play \_\_ video.

- Today's news.
- Most viewed news.
  Turn on the news.
- Play a song by \_\_.
  Play some recent pop.