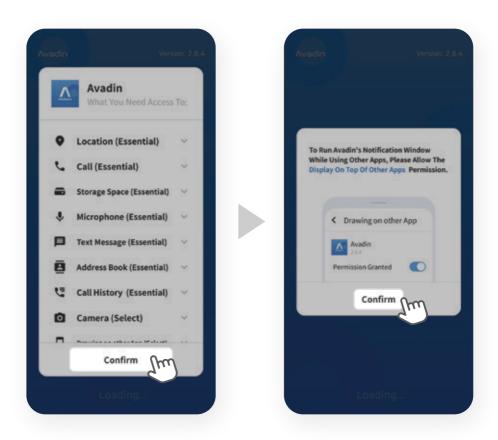

### **Initial Setting**

After running the Avadin app, please allow and select OK to all permissions.

Allow all permissions:

Camera / Bluetooth / Microphone / Location / Notification