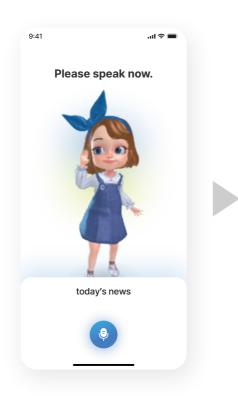

#### Video & Music

Say "Hi Avadin!" followed by a command.

- Play \_\_ video.

- Today's news.
- Most viewed news.
  Turn on the news.
- Play a song by \_\_.
  Play some recent pop.