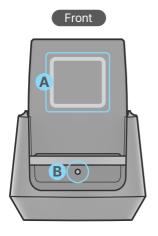

#### **Details**

- A Charging Part
- **B** Status Light

- C NFC Tagging Spot
- D Charger Connector Jack (Type-C)