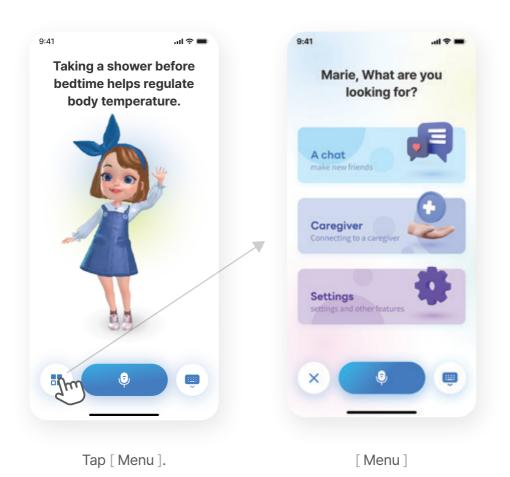

viewed news.
  Turn on the news.
- Play a song by \_\_.
  Play some recent pop.





#### Weather & Time

Say "Hi Avadin!" followed by a command.

- What's the weather like tomorrow(this weekend)?
- Will it rain today?
  What's the date today?
- What time is it?
  What day of the week is it?









#### A Chat

Say "**Hi Avadin!**" followed by a command.

Find a friend.









## Main Screen

| Main Screen    | 28 |
|----------------|----|
| Menu           | 30 |
| Caregiver call | 31 |
| A Chat         | 33 |
| Settings       | 36 |

#### Main Screen



#### Main Screen

- Answers will be displayed at the top of avatar.
- When tapped, [ Menu ] appears.
- 3 Can activate voice command by tapping the button.
- Exit the Avadin app.

#### Menu

Tap the [Menu] button and the Menu appears.



# Caregiver Call

Use this feature to reserve a home care service. You can connect to your caregiver or find a personal caregiver.







If your caregiver sends you an invitation message, you can click on the link in the message to link the Avadin app with your caregiver.





## A Chat - Open Talk

Use [ A Chat ] to make friends.

In [Open Talk], you can meet new people and add them as friends.



[ Open Talk ]



The friends you add appear in the [Friend List]. Gather your friends and make a chat room.



[ Friend List ]

## A Chat - My Room

In [My Room], you can see the chat room history that you have entered.



[ My Room ]

# Settings

Enter the Menu and scroll down to the bottom. Tap the [Settings] button to see the setting options.



## Settings

- Link with the Family App
  Ge