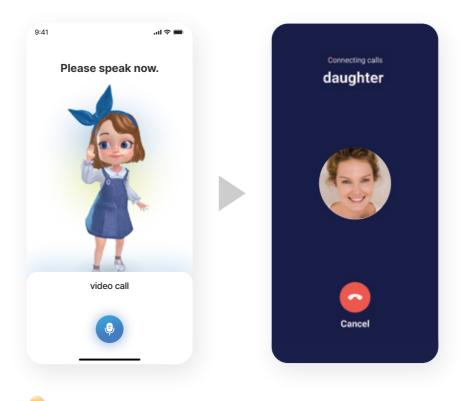

#### Video Call

Say "Hi Avadin!" followed by a command.

A video call will be made to a family through the linked Family app.