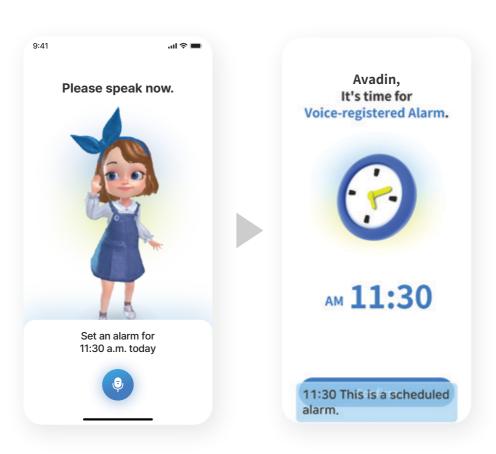

#### Scheduled Alarm

Say "Hi Avadin!" followed by a command.

- Set an alarm for 5pm tomorrow.
- Let me know 3 hours later.