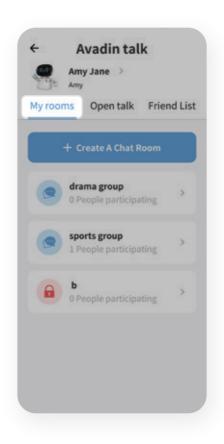

## A Chat - My Room

In [My Room], you can see the chat room history that you have entered.

[ My Room ]