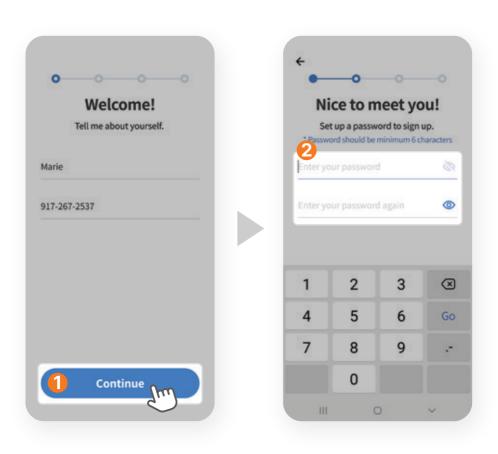

## Sign Up

After allowing all permissions, tap [Get Started!]. You can easily sign up with just your name, phone number, and date of birth.

[ Start Screen ]

Enter your name and number.

## Sign Up

- 1 Tap [Continue].
- If you don't have an account, set up a password to sign up.