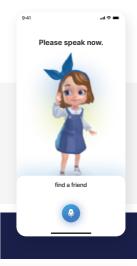

SOS ] on the screen.

\* PERS: Personal Emergency Response System

#### Video Call

Say "Hi Avadin!" followed by a command.





A video call will be made to a family through the linked Family app.

#### Voice Call

Say "Hi Avadin!" followed by a command.





If there are many contacts, then a list will appear.

23

#### Video & Music

Say "Hi Avadin!" followed by a command.

- Play \_\_ video.

- Today's news.
- Most viewed news.
  Turn on the news.
- Play a song by \_\_.
  Play some recent pop.





#### Weather & Time

Say "Hi Avadin!" followed by a command.

- What's the weather like tomorrow(this weekend)?
- Will it rain today?
  What's the date today?
- What time is it?
  What day of the week is it?









#### A Chat

Say "**Hi Avadin!**" followed by a command.

Find a friend.









## Main Screen

| Main Screen    | 28 |
|----------------|----|
| Menu           | 30 |
| Caregiver call | 31 |
| A Chat         | 33 |
| Settings       | 36 |

#### Main Screen



#### Main Screen

- Answers will be displayed at the top of avatar.
- When tapped, [ Menu ] appears.
- 3 Can activate voice command by tapping the button.
- Exit the Avadin app.

#### Menu

Tap the [Menu] button and the Menu appears.



# Caregiver Call

Use this feature to reserve a home care service. You can connect to your caregiver or find a personal caregiver.







If your caregiver sends you an invitation message, you can click on the link in the message to link the Avadin app with your caregiver.





## A Chat - Open Talk

Use [ A Chat ] to make friends.

In [Open Talk], you can meet new people