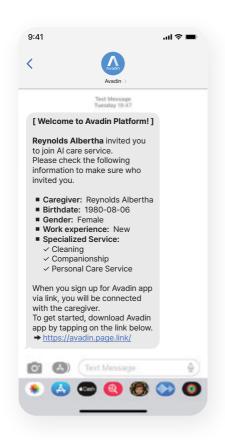

# Caregiver Call

Use this feature to reserve a home care service. You can connect to your caregiver or find a personal caregiver.

If your caregiver sends you an invitation message, you can click on the link in the message to link the Avadin app with your caregiver.