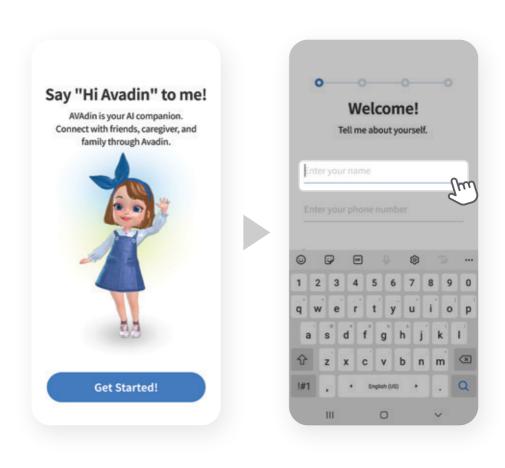

## Sign Up

After allowing all permissions, tap [Get Started!]. You can easily sign up with just your name, phone number, and date of birth.

[ Start Screen ]

Enter your name and number.