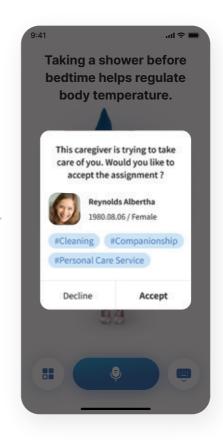

# Caregiver Call

Use this feature to reserve a home care service. You can connect to your caregiver or find a personal caregiver.

If your caregiver sends you an invitation message, you can click on the link in the message to link the Avadin app with your caregiver.