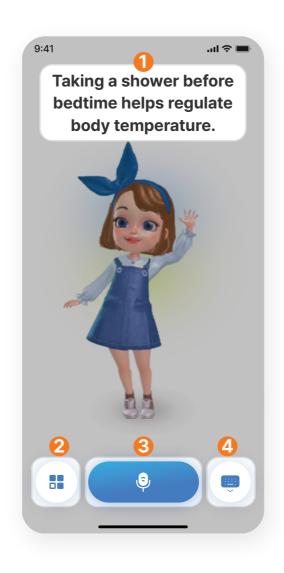

#### Main Screen

- Answers will be displayed at the top of avatar.
- When tapped, [ Menu ] appears.
- 3 Can activate voice command by tapping the button.
- Exit the Avadin app.