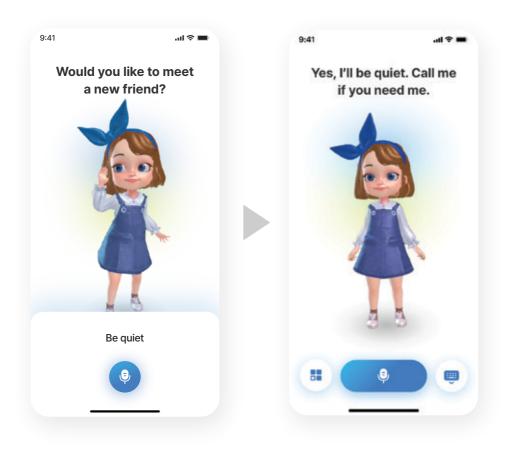

#### **End Voice Command**

You can end voice commanding by saying "Be quiet".

(\*Be quiet : Mute all sounds for 2 hours)

Command: "Be quiet."

Disabled

#### **End Voice Command**

You can also end voice commanding by tapping the avatar or microphone.

Tap the avatar or the mic.

Disabled