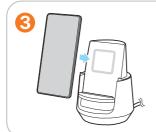

#### Cradle Installation

Connect the product with the charger.

When the product is powered on, it will rotate and return to the original position.

Place your mobile device in the center of the wireless charging cradle.

Can place smartphone vertically or horizontally.