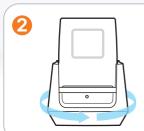

#### Cradle Installation

Connect the product with the charger.

When the product is powered on, it will rotate and return to the original position.

Place your mobile device in the center of the wireless charging cradle.