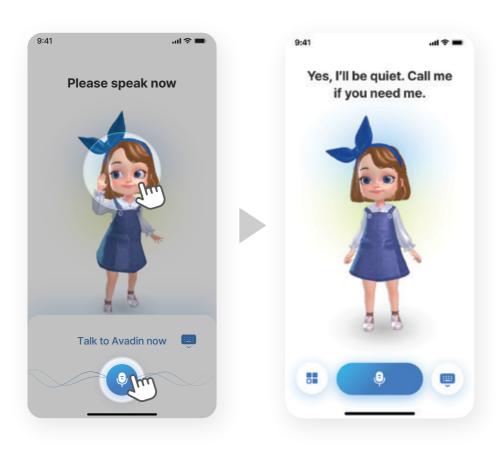

#### **End Voice Command**

You can also end voice commanding by tapping the avatar or microphone.

Tap the avatar or the mic.

Disabled