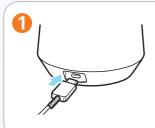

#### Cradle Installation

Connect the product with the charger.

When the product is powered on, it will rotate and return to the original position.

Place your mobile device in the center of the wireless charging cradle.