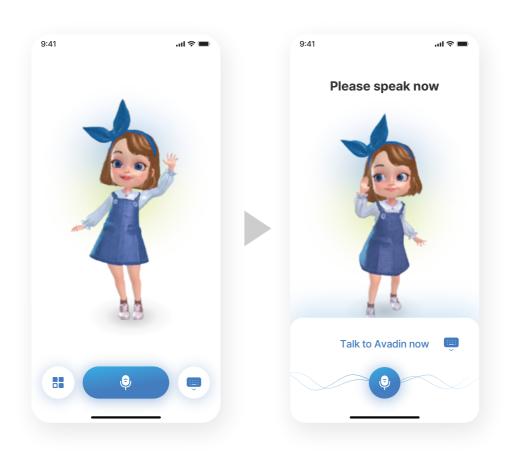

#### Voice Command

Say "**Hi Avadin!**" followed by a command. You can also tap the Avatar or microphone for commanding.

#### Voice Command

Avadin can only listen to you when the microphone is activated.

Disabled Activated