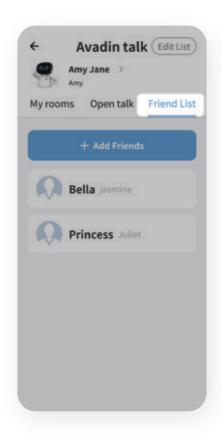

## A Chat - Open Talk

Use [ A Chat ] to make friends.

In [Open Talk], you can meet new people and add them as friends.

[ Open Talk ]

The friends you add appear in the [Friend List]. Gather your friends and make a chat room.

[ Friend List ]