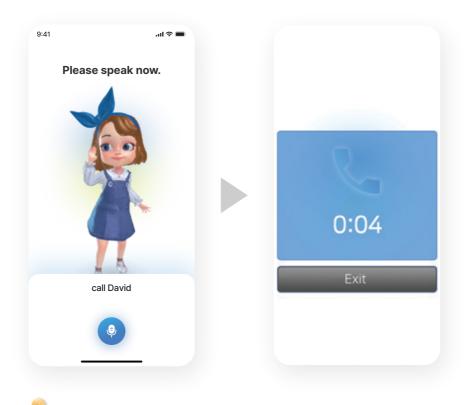

#### Video Call

Say "Hi Avadin!" followed by a command.

A video call will be made to a family through the linked Family app.

#### Voice Call

Say "Hi Avadin!" followed by a command.

If there are many contacts, then a list will appear.

23